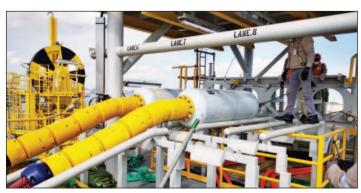

## **SERVICE LOOPS / BRIDLE SYSTEMS**

- Installation/Commissioning Support
- Dynamic Functional Assessment
- Modifications and Upgrades