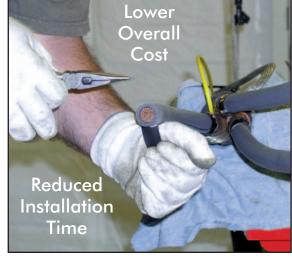

Factory prepared cable assemblies are a reliable way to lower your overall cable connectivity costs through enhanced reliability, reduced handling and lower installation time.

## Cable Assemblies?

- Your cable assembly, built to your exact specifications in a clean-room environment, arrives ready for immediate use
- Reduced prep, handling and installation time
- No need to maintain an expensive connector or termination kit inventory
- Professionally assembled
- Factory electrical testing after termination/refurb
- AmerCable's on-time delivery rate and short lead times are #1 in the cable industry