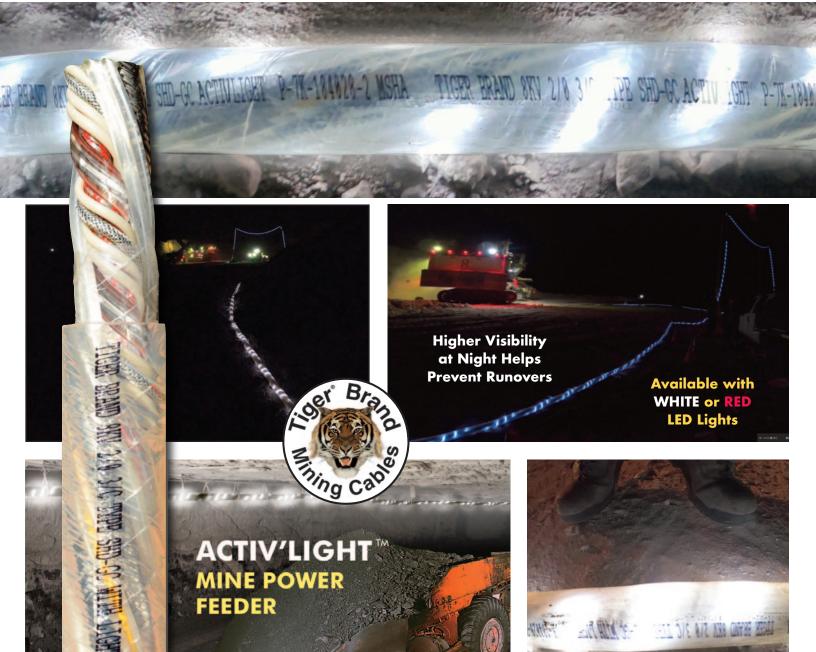

## **OVERVIEW**

- ACTIV'LIGHT's clear TPU jacket is designed for extremely abrasive environments. Compared to Tiger® Brand CPE jackets, TPU offers:
  - 5X more abrasion resistance
  - 2X more tear resistance and tensile strength
  - Up to 8% less jacket weight
- Heavy-duty high-voltage portable power cable for use in circuits not exceeding the rated voltage.
- Tiger® Brand cables meet or exceed ICEA Standard S-75-381/NEMA WC-58.
- Recommended maximum continuous conductor temperature 90°C.
- Available in 2kV 25kV.
- Color Options: White (stanard) or Red

## **APPROVALS**

ACTIV'LIGHT LED lighting is an add-on to Tiger® Brand mining cables which are compliant to:

- Mine Safety & Health Administration 184-MSHA.
- Pennsylvania Department of Environmental Protection P-184.
- Insulated Cable Engineers Association S-75-381/NEMA WC-58. Design standard for mining cables.