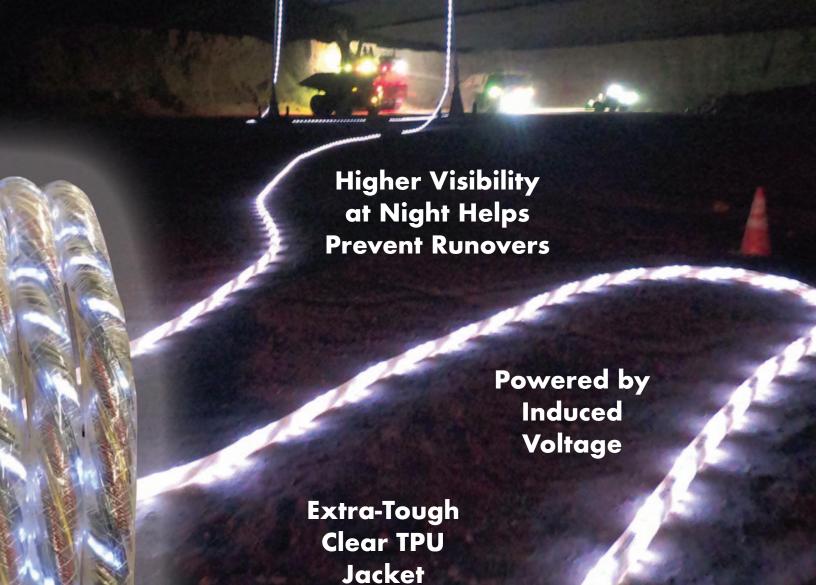

## **OVERVIEW**

- ACTIV'LIGHT's clear TPU jacket is designed for extremely abrasive environments. Compared to Tiger® Brand CPE jackets, TPU offers:
  - 5X more abrasion resistance
  - 2X more tear resistance and tensile strength
  - Up to 8% less jacket weight
- Heavy-duty high-voltage portable power cable for use in circuits not exceeding the rated voltage.
- Tiger® Brand cables meet or exceed ICEA Standard S-75-381/NEMA WC-58.
- Recommended maximum continuous conductor temperature 90°C.
- Available in 2kV 25kV.
- Color Options: White (stanard) or Red